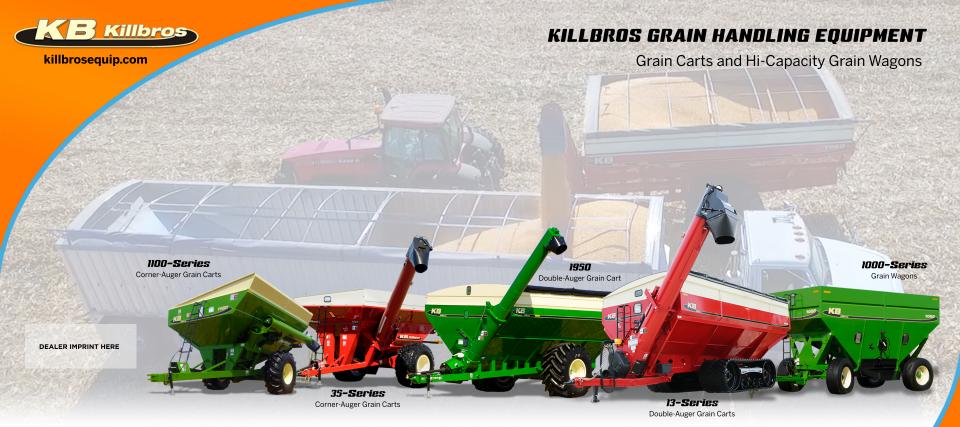

## Time-Saving Grain Handling Equipment Built with Value!

When investing in your farming operation, you need equipment that increases efficiency, is built with a reliable and economical design and provides value-enhancing features. Killbros has been providing farmers with that type of grain handling equipment for more than 60 years. Today, the complete lineup of grain carts and high-capacity wagons continue to help farmers get the job done without breaking the bank. The model 1950 and 13-Series of double-auger grain carts provide high carrying capacities and fast unloading speeds. The 35-Series and 1100-Series of single, corner-grain carts give growers the most economical option for getting crops out of the field. When you need to haul your harvest to the bin or elevator, the 1000-Series high-capacity wagons can lend a helping hand.